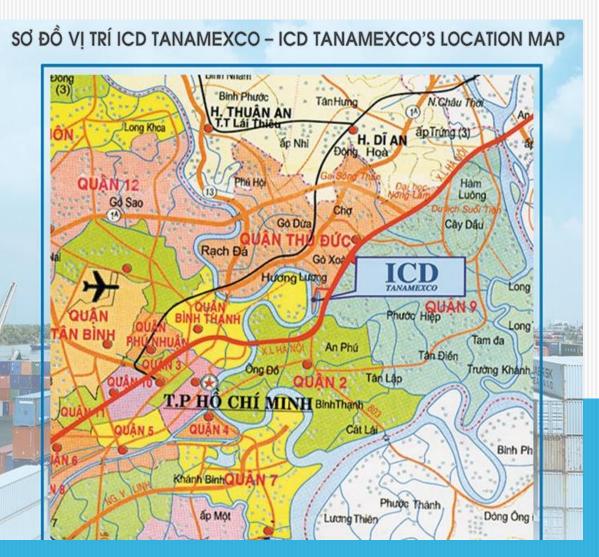

## ICD TANAMEXCO - LOCATION&DISTANCE

- Situated in the convenient location for both transportation of road and of waterway.
- Distance from Hanoi Highway: 600m
- From the Center of HCMC:9 km.
- From Dong Nai & Song Than & Binh Duong Industrial/Processing Zones: 10-12 km.
- From Cat Lai port: 9 km.From Cai Mep Seaport: 70km