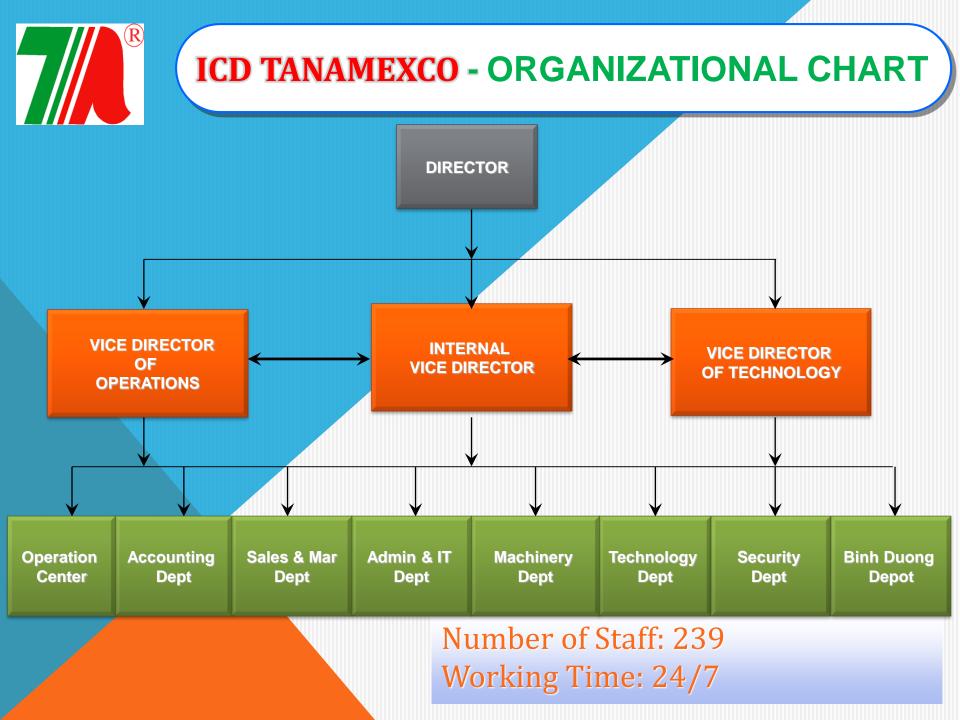

#### \* Main Office:

Name : ICD TAY NAM PORT - ICD TANAMEXCO

Address : 429/10 Hanoi Highway, Truong Tho Ward, Thu Duc District, HCMC.

Tel : (84.8) 3.728.1277 - (84.8) 3.728.1708 Fax : (84.8) 3.728.127 7 (84.8) 3.728.1706

Website : www.tanamexc. ccm

Email : <u>icdtnm@tanamexco.com</u> – icd@tanamexco.vn

Tax code : 0313524097

#### \* Subsidiary: Binh Duong Depot

Hanoi Highway, Di An Town, Binh Duong Province.

Tel: 0650 3774500 Fax: 0650 3774500 Email: icdbdg@tanamexco.com

WARMEST WELCOME TO ICD TANAMEXCO



# **ICD TANAMEXCO - MISSION AND VISION**

#### **Our Mission**





#### Our Vision

- + To be a reliable and trustworthy ICD to all partners and customers.
- + Making own success from the greater success of clients.

#### Our Motto

+ Client's satisfaction is our success.









## ICD TANAMEXCO - LOCATION&DISTANCE

- Situated in the convenient location for both transportation of road and of waterway.
- Distance from Hanoi Highway: 600m
- From the Center of HCMC:9 km.
- From Dong Nai & Song Than & Binh Duong Industrial/Processing Zones: 10-12 km.
- From Cat Lai port: 9 km.From Cai Mep Seaport: 70km





## **ICD TANAMEXCO - GENERAL LAYOUT**

# SƠ ĐỒ MẶT BẰNG QUY HOẠCH MỚI - ICD TANAMEXCO



#### GHI CHÚ:

- Tổng diện tích khu đất Tây Nam : 125.645 m2.
- · Tổng diện tích khu đất nhận bàn giao : 36.095 m2.
- · Toạ độ khu đất Quốc phòng ( UTM ).

26.04.2017 14:09



### **ICD TANAMEXCO - SPACE ARRANGEMENT**





# ICD TANAMEXCO - SCOPE OF SERVICES

- -Inland Clearance Depot (ICD)
- -Stuffing & Unstuffing at CY
- -Laden & Empty Container Yard
- -Customs Clearance