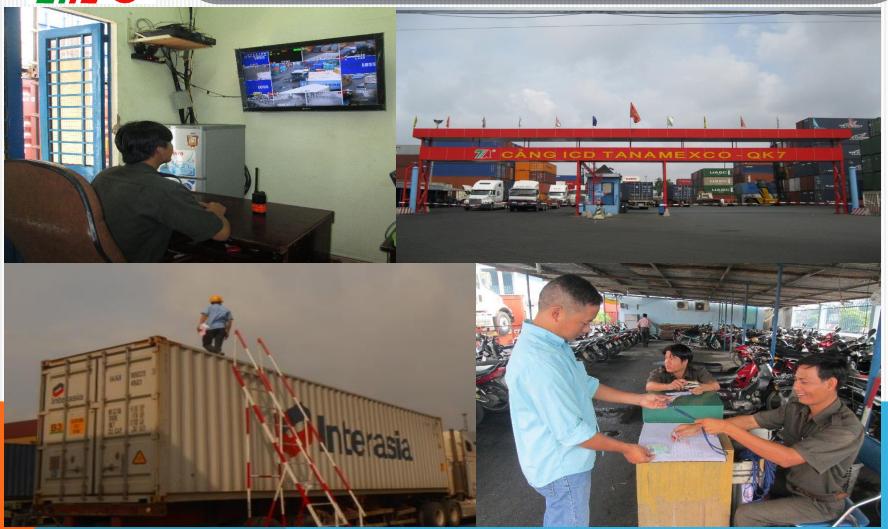

## **ICD TANAMEXCO - SECURITY AND MONITORING**

Checking procedure at Gate and Guardianship carried out by personnel and CCTV system all time.

# ICD TANAMEXCO - PROCEDURE AT GATE

All Containers from empty to laden as well general cargo have to undergo full check at entrance and exit. Necessary and required information shall be updated and transmitted to related parties.

Clear Gate in and Gate out added by full time guidance and supervision by staff in charge.