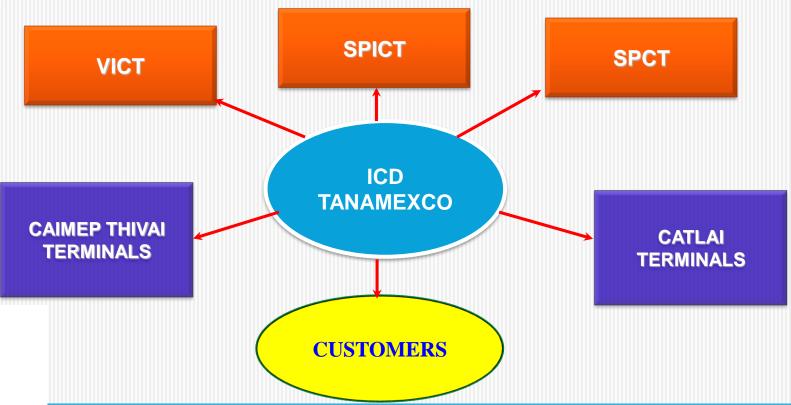

# ICD TANAMEXCO - KEY PARTNERS & CLIENTS

- ➤ Shipping Lines: ICD Tanamexco provides services on Container Management, Handling, Refeer, M&R...to all major shipping lines which has ocean routine all over the world, connecting local to global such as Mearsk, MSC, CMA, NYK, MOL, KLINE, OOCL, COSCON, UASC, ZIM...
- ➤ Seaports: ICD Tanamexco have close relationships with and enthusiastic support of seaports in HCMC like Tan Cang Cat Lai, VICT...and deep seaports at Cai Mep-Thi Vai such as CMIT, TCIT, TCTT, SPCT...
- ➤ Import and Export Client: over 500 customers in HCMC and other Provinces regularly used services at ICD Tanamexco for their business activities.
- ➤ Transportation: In association with transportation partner, ICD Tanamexco can provide transport by truck or by barge under customer's choice.
- State Authorities: In co-ordination with state authorities like Customs and Port Authority, ICD Tanamexco provides full range of service making it all convenience to customer and partner.
- And many other partners in relation to services available at ICD Tanamexco.

## **ICD TANAMEXCO - MUTUAL RELATIONSHIP**

Daily work flow between ICD Tanamexco and related partners in a mutual relationship

## **ICD TANAMEXCO - A CONNECTION POINT**

From factories, cargoes are delivered to end-users mainly by means of ocean freight in which ICD Tanamexco takes part of the link between customer and main seaport.