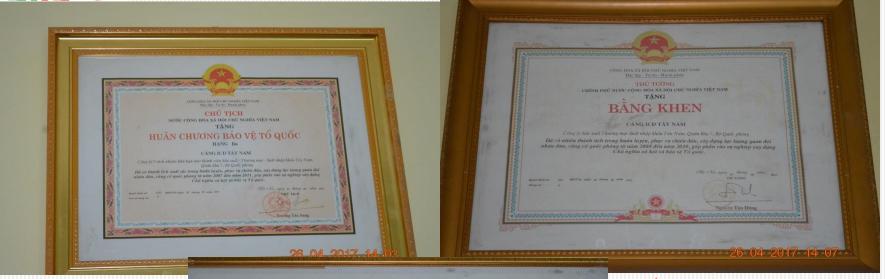

## ICD TANAMEXCO - AWARDS RECOGNITION

2012: 3<sup>rd</sup> Nation
Defense Medal
by President

2011: Certificate of Merit by Prime Minister

2011: Certificate of Merit by Minister of Defense