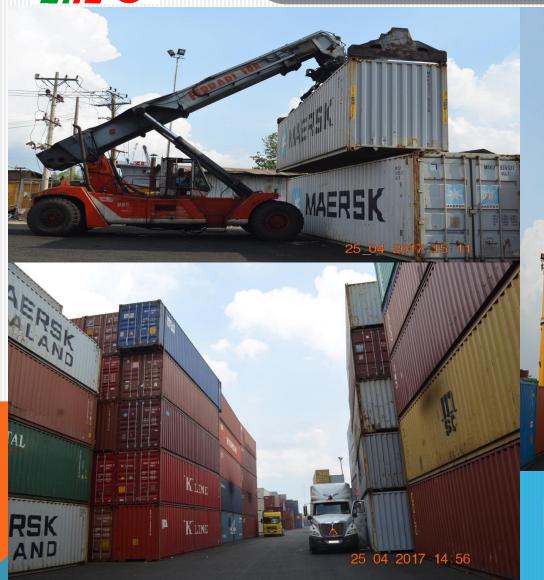

# **ICD TANAMEXCO – OPERATION AT YARD**

Arrangement in line and by designated areas to maximize operation at yard.

# ICD TANAMEXCO - OPERATION AT YARD

Daily activities at yard