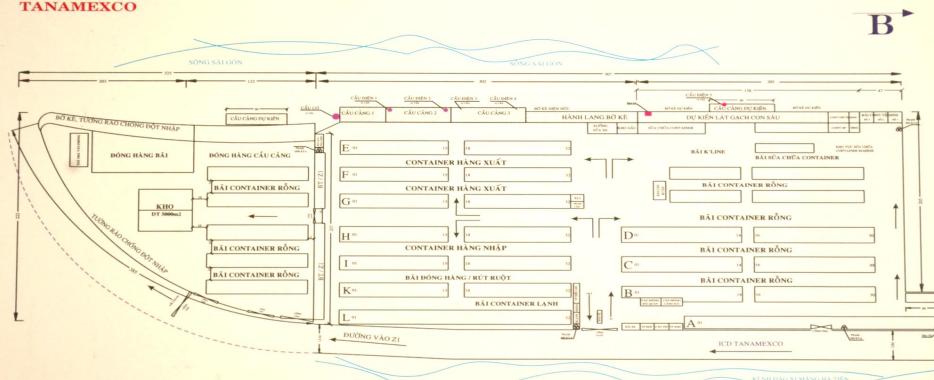

## **ICD TANAMEXCO - GENERAL LAYOUT**

# SƠ ĐỒ MẶT BẰNG QUY HOẠCH MỚI - ICD TANAMEXCO

#### GHI CHÚ:

- Tổng diện tích khu đất Tây Nam : 125.645 m2.
- · Tổng diện tích khu đất nhận bàn giao : 36.095 m2.
- · Toạ độ khu đất Quốc phòng ( UTM ).

26.04.2017 14:09