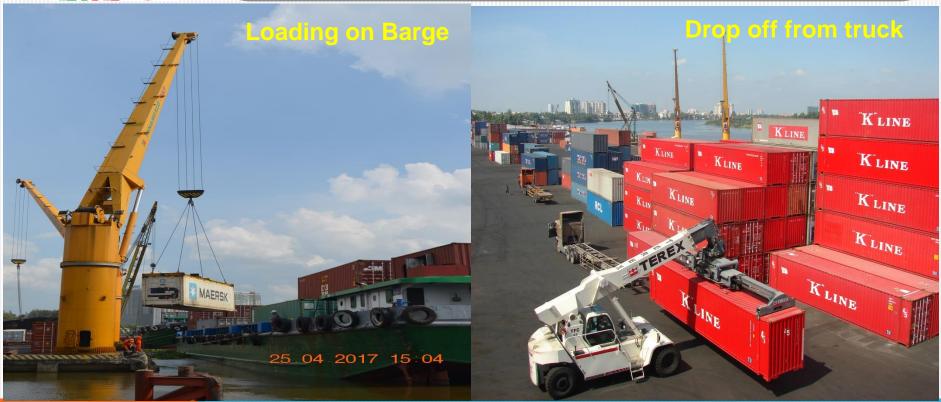

## **ICD TANAMEXCO - TRUCKING AND BARGING**

Being dropped off at ICD Tanamexco, empty and laden containers then will be transported to seaport by barge which reduce much cost and time to customer. On the other hand, container can be picked and transported by truck to the port or to customers warehouse at their request..