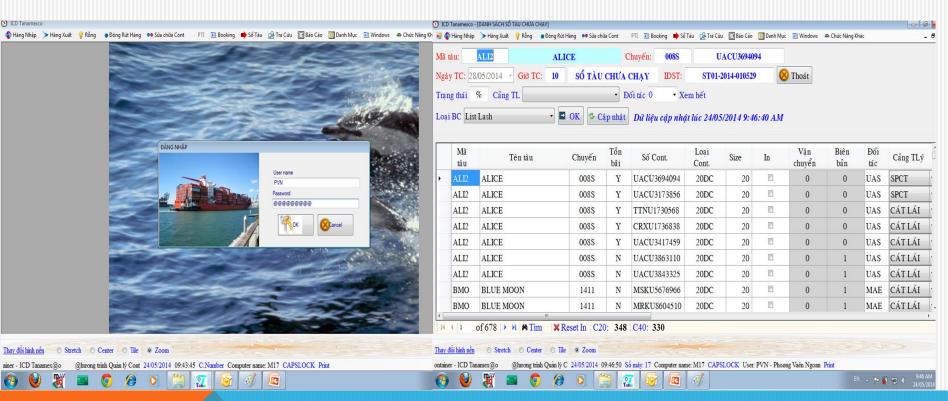

# **ICD TANAMEXCO – IT MANAGEMENT**

A self-developed software (Container Management System – CMS) has been developed and powered by ICD Tanamexco which allows accessing for relevant information and data at any given time and being connected with information system of Customs and Shipping Line for frequent data transmission and updates.