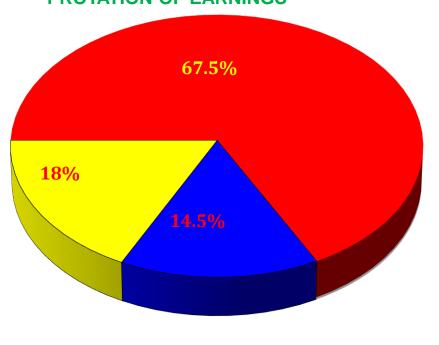

# ICD TANAMEXCO - SALIENT RESULTS

#### TURNOVER AND VOLUME ARCHIEVED

Container Handling ■Warehousing & CFS Services □Other Income (Cleaning, M&R...

A brief on performance at ICD Tanamexco over the last five years which shows result on turnover and volume achieved correspondingly.

Our earnings comes from various services available at ICD