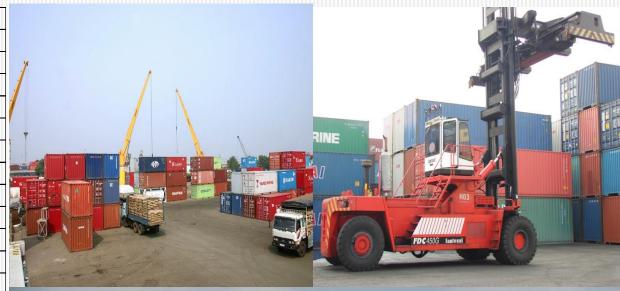

# **ICD TANAMEXCO – OPERATION AT YARD**

Arrangement in line and by designated areas to maximize operation at yard.

# ICD TANAMEXCO - OPERATION AT YARD

Daily activities at yard